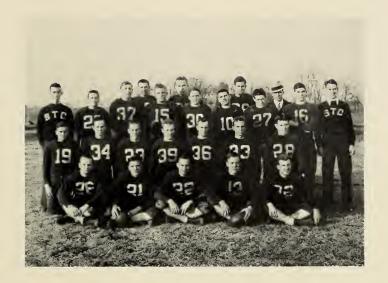

## VARSITY FOOTBALL SQUAD

First Row—Bill Overbey, Gray Sands, George Sharpe, Buck Edwards (captain), and "Red" Owen. Second Row—"Jeff" Harlan, Raymond Pitts, Hartwell Beasley, Charles Sarver, Hamp Thomas, Lee Pate, and Todd Jackson.

Third Rou—Kenneth Ezell (assistant manager), Ed Hessey, Granville Waggoner, Jean Battle, John Hoover, Evans Simmons, Myles Baskin, Clofton McGehee, and Jimmie Norton (manager).

Fourth Rou-Freeland Bennett, Homer Pittard, J. W. Jackson, and E. M. Waller (coach).